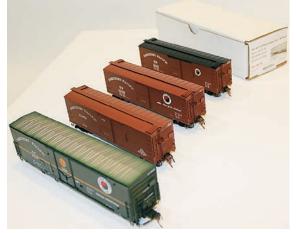

Four Accurate NPRHA Freight Cars & one Kit

Entries must be received no later than September 1, 2024,

by the NPRHA, PO Box 2937, Kirkland, WA 98083-2937.

Make check or money order payable to Northern Pacific Railway Historical Association or NPRHA.